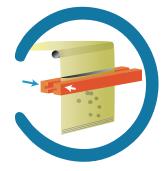

## **W** FUNCTIONING

The TEC 03 operates from a tension-regulated «tube» film reel located above the machine.

1 Pre-cutting of the film on a single thickness of sheathing

Transverse weld bag separator

The bag is integral with the reel - Perfect holding of the bag during its filling