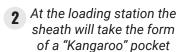

## **W** FUNCTIONING

The TEC 03 operates from a tension-regulated «tube» film reel located above the machine.

1 Pre-cutting of the film on a single thickness of sheathing

Transverse weld bag separator

The bag is integral with the reel - Perfect holding of the bag during its filling