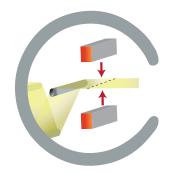

## **W** FUNCTIONING

The TEC 03 operates from a tension-regulated «tube» film reel located above the machine.

1 Pre-cutting of the film on a single thickness of sheathing

Transverse weld bag separator

The bag is integral with the reel - Perfect holding of the bag during its filling