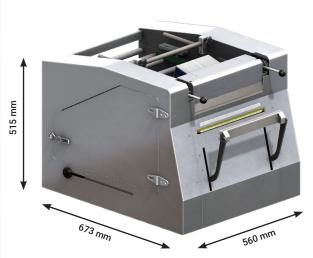

## TECHNICAL CHARACTERISTICS

| Maximum speed     | Up to 10 cycles/min (according to length, thickness, products to be packaged) |
|-------------------|-------------------------------------------------------------------------------|
| Bag weight        | Up to 600 grams                                                               |
| Bag size          | Width: 50 to 270 mm<br>Length: 300 mm maximum                                 |
| Coil size         | Width: 50 to 270 mm<br>Diameter: 260 mm                                       |
| Packing materials | From a sheath <b>Thickness</b> : 60 to 150μ                                   |
| Power supply      | 220 V single-phase 50hz                                                       |
| Machine weight    | About 60 kg                                                                   |