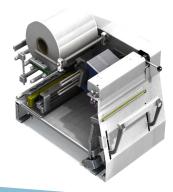

## **DESCRIPTION**

The **TEC 03** is an ideal tabletop machine for logistics and laboratories.

- > Compact and multifunctional
- ➤ Easy integration
- ➤ For all types of sleeves with an evolving format
- > Thermal transfer bag printing

## **PERFORMANCE & ACCESSORIES**

- Compact, table-top machine
- Programmable controller
- "BRUSHLESS" motorization
- ⇒ Touch screen and color man-machine interface
- Sheath type: standard
- ⇒ 100% electric
- Type of roll unwinding: without motor
- Identification via direct printing on 32x100 thermal transfer film
- Secure movement of the sealing head
- Sealing cooling