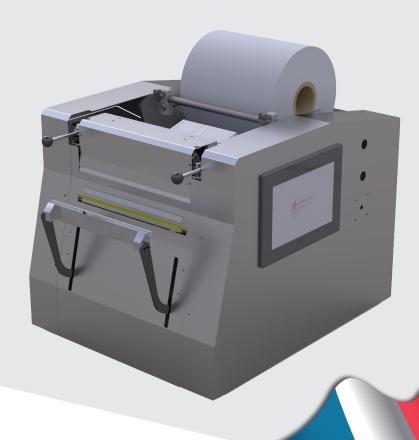

## **DESCRIPTION**

The **TEC 03** is an ideal tabletop machine for logistics and laboratories.

- > Compact and multifunctional
- ➤ Easy integration
- ➤ For all types of sleeves with an evolving format
- > Thermal transfer bag printing

## **W** FUNCTIONING

The TEC 03 operates from a tension-regulated «tube» film reel located above the machine.

1 Pre-cutting of the film on a single thickness of sheathing

Transverse weld bag separator

The bag is integral with the reel - Perfect holding of the bag during its filling