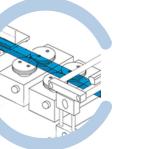

#### PERFORMANCE

- Programmable controller
- Touch screen and color man-machine interface
- Two welding technologies

| soldering bar | Impulse welding<br>Jaws equipped with<br>welding wires |  |
|---------------|--------------------------------------------------------|--|
| soldering bar | <b>Thermal welding</b><br>Grooved and heated jaws      |  |

- Adjustable or fixed conformator
- Drive by independent motorization called "Brushless"
- Welding close to the product for high production rates