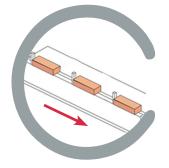

#### **FUNCTIONING**

1 The products are pushed by a chain with or by a conveyor belt

2 They are transported to the "conformer", which will shape the film around the product

- 3 The film is pulled by rollers which make it possible to carry out the longitudinal welding
- 4 The cross-sealing unit seals the bag at both ends simultaneously and separates them

Production of a tight bag, the product is then transported by the traction of the film

ZAC « Des Grandes Terres » - 42260 SAINT GERMAIN LAVAL - France +33 4 77 58 61 66 - www.tecnimodern.com - info@tecnimodern.com