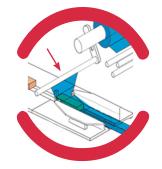

#### **FUNCTIONING**

1 The products are pushed by a chain with or by a conveyor belt

2 They are transported to the "conformer", which will shape the film around the product

- 3 The film is pulled by rollers which make it possible to carry out the longitudinal welding
- 4 The cross-sealing unit seals the bag at both ends simultaneously and separates them